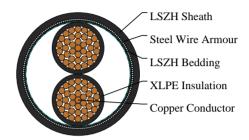

#### CABLE CONSTRUCTION

Conductors: Stranded plain copper conductors to IEC 60228 class 2 or 5.

Insulation: XLPE Insulation. Bedding: LSZH bedding

Armoured: SWA

Outer sheath: LSZH Sheath